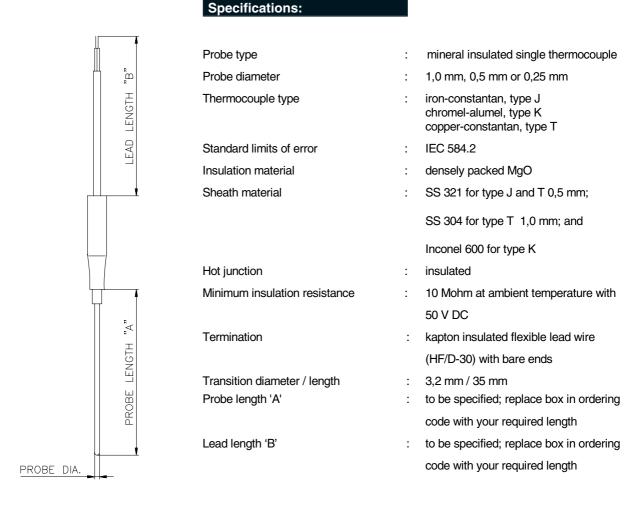

## SUB MINIATURE MI-CABLE THERMOCOUPLES

## with flexible lead wire

See B/100 for explanation of codes and alternative constructions.

## Ordering code:

| Calibration | Probe Ø 1,0 mm     | Probe Ø 0,5 mm     | Probe Ø 0,25 mm    |
|-------------|--------------------|--------------------|--------------------|
|             | "A' 'B'            | 'A' 'B'            | 'A' 'B'            |
| Type J      | MTS-56100-J-□mm    | MTS-56050-J-□-□-mm |                    |
| Type K      | MTS-56100-K-□-□-mm | MTS-56050-K-□-□-mm | MTS-56025-K-□-□-mm |
| Type T      | MTS-56100-T-□-□-mm | MTS-56050-T-□-□-mm |                    |

= probe length 'A' and lead length 'B' in mm (to be specified)

Also available in inches

Tel.: +31 (0)182 – 302 850 Fax: +31 (0)182 – 302 777 E-mail: info@thermo-electric.nl Internet: http://www.thermo-electric.nl