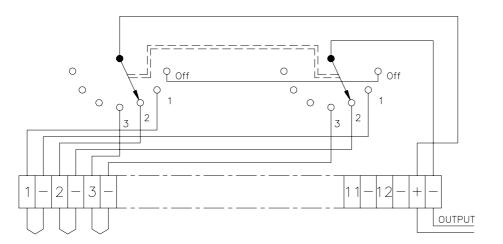

## **Options:**

We recommend internal wiring of thermocouple material when temperature gradients are expected between terminals and switch contacts.

All models available for 3 and 4 wire resistance thermometer except SWT-10023 4 wire. When required 3 or 4 wire RTD, specify P3 or P4 after model number.