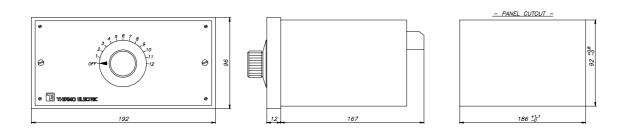

## ROTARY SWITCH

for t/c, RTD or other low voltage primary sensors

## Dimensions (in mm):



## **Options:**



We recommend internal wiring of thermocouple material when temperature gradients are expected between terminals and switch contacts.

All models available for 3 and 4 wire resistance thermometer except SWT-10023 4 wire. When required 3 or 4 wire RTD, specify P3 or P4 after model number.

Standard and custom built key switches and push buttons switches also available.

Break before make also available upon special request.

An earth terminal per sensor is available as option upon request.



Thermo Electric P.O. Box 179 2740 AD Waddinxveen The Netherlands Tel. : +31 (0)182 – 302 850 Fax : +31 (0)182 – 302 777 E-mail : info@thermo-electric.nl Internet : http://www.thermo-electric.nl

J/310r Rev.00 08/03